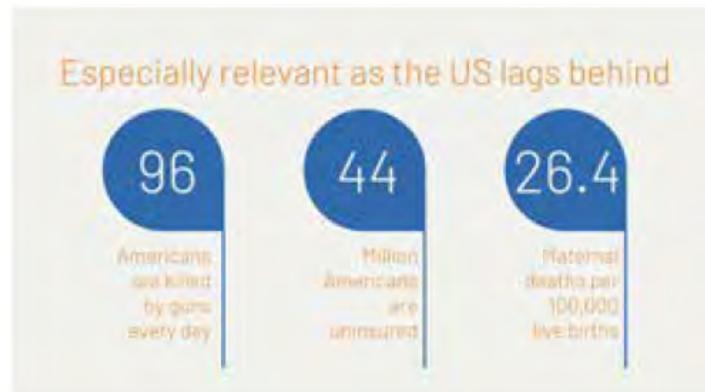

A/B Partners | Oct 24th 2018

Due to a systemic lack of resources, the progressive movement has continually lost ground

- Voter suppression is peaking
- Gun and police violence is spiralling
- Racism and xenophobia starts from the bully pulpit of the White House
- State-based attacks are quickly eroding access to abortion and other reproductive health services
- Stagnant wage growth has become the norm for most Americans