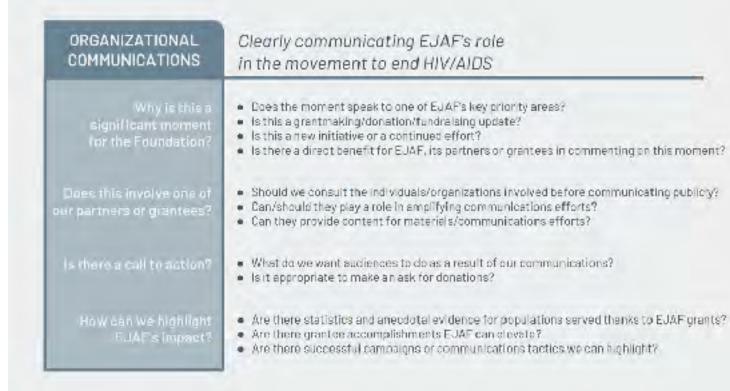

- Philanthropy Roundtable

Your stakeholders had a consistent recommendation
Communicate consistently and
powerfully to three key audiences

#### Audience 2

Grantees, to help them get ready for when Hazen is no longer supporting them

Your stakeholders consistently recommended you communicate to three key audiences

Your stakeholders had a consistent recommendation Communicate consistently and powerfully to three key audiences