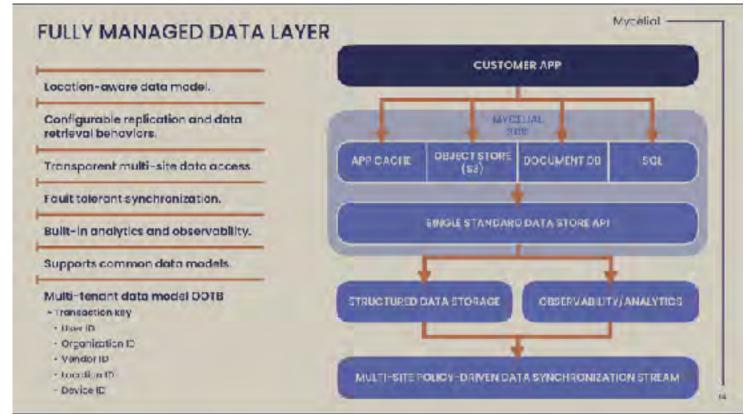

message talking points development.
- Doctors of the World tip sheet / one-pager summarizing US and global work / credibility

Which tells us that content that is unique to DoW USA and posts that speak to DoW USA's values are the ones that perform the best

Position health providers as key actors in social justice movement (unfortunate v. unjust framework)

Laurch a mediagenic national campaign in the US that builds profile and audience

Build a national following among US-based influencers on health and human rights in the US and abroad

Semple 2018 KPIs

Begin convenuation with 1-3 new goarn-giving facebooks:

Formulae of 1-2 new graphs and perhambles

Free small following by 1% including a target number of key lefturencers

And a closer look at the current data behind the profile























As TMC grows its membership, connects with more campaigns, the data gets stronger and deeper, while the possibilities for collaboration and experimentation multiplies across all levels of government and with campaigns of all sizes







The Movement Cooperative

Board Discussion:
Public Launch and
Positioning

1 Status Quo

Maintain your stealth brand through an entirely defensive strategy aimed at deflecting public attention/inquiries

#### PROS

- Least risk of exposure to directed attacks/potential hacking
- Best route to avoid unwanted press
- Avoids alienating any members who wish to avoid press mentions or would feel like TMC is in competition with them

#### CONS

- Difficult to recruit new members and retain members without telling the story of TMC's value and im