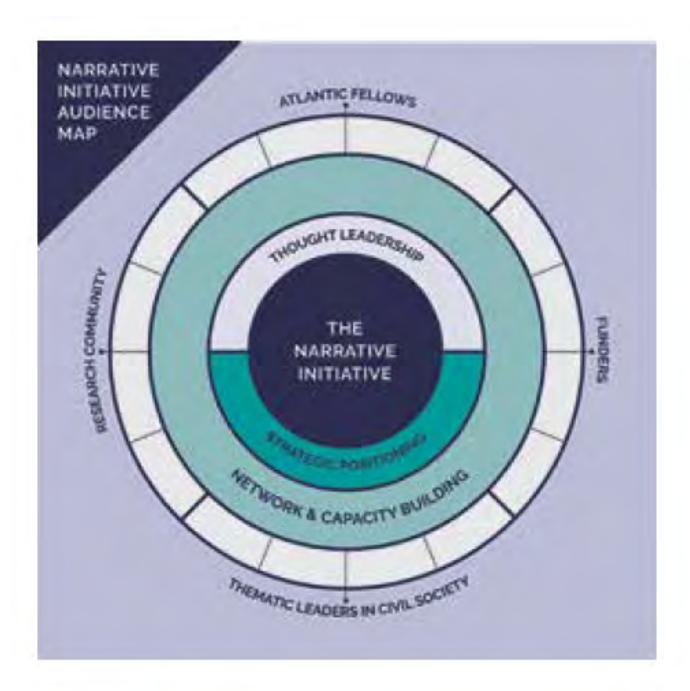

- Philanthropy Roundtable

Your stakeholders had a consistent recommendation
Communicate consistently and
powerfully to three key audiences

#### Audience 2

Grantees, to help them get ready for when Hazen is no longer supporting them

Your stakeholders consistently recommended you communicate to three key audiences

Your stakeholders had a consistent recommendation Communicate consistently and powerfully to three key audiences