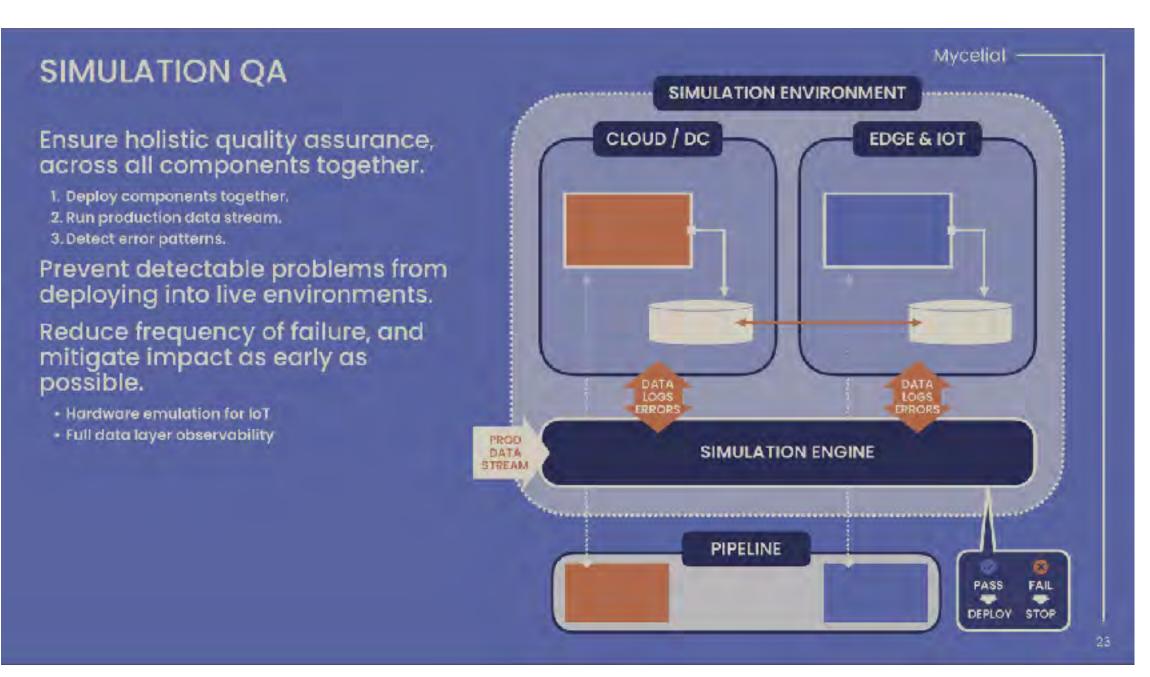

ng points development.
- Doctors of the World tip sheet / one-pager summarizing US and global work / credibility

Which tells us that content that is unique to DoW USA and posts that speak to DoW USA's values are the ones that perform the best

Position health providers as key actors in social justice movement (unfortunate v. unjust framework)

Laurch a mediagenic national campaign in the US that builds profile and audience

Build a national following among US-based influencers on health and human rights in the US and abroad

Semple 2018 KPIs

Begin convenuation with 1-3 new goarn-giving facebooks:

Formulae of 1-2 new graphs and perhambles

Free small following by 1% including a target number of key lefturencers

And a closer look at the current data behind the profile























As TMC grows its membership, connects with more campaigns, the data gets stronger and deeper, while the possibilities for collaboration and experimentation multiplies across all levels of government and with campaigns of all sizes







The Movement Cooperative

Board Discussion:
Public Launch and
Positioning

1 Status Quo

Maintain your stealth brand through an entirely defensive strategy aimed at deflecting public attention/inquiries

#### PROS

- Least risk of exposure to directed attacks/potential hacking
- Best route to avoid unwanted press
- Avoids alienating any members who wish to avoid press mentions or would feel like TMC is in competition with them

#### CONS

- Difficult to recruit new members and retain members without telling the story of TMC's value and impact
- Difficu