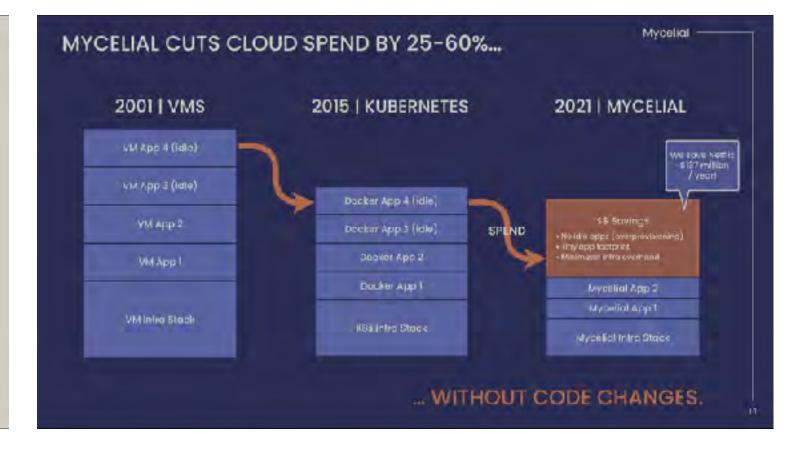

# Spend downs have slowly gained popularity since the 1900s.

5%

About 50 years ago, only 5% of the total assets of America's largest 50 foundations were held by spend-downs. 24%

In 2010, that number had risen to 24%, according to a study by Bridgespan Group in Boston.

20%

A survey from Trends in Family
Philanthropy in 2015 found
nearly 20 percent of the
newest family foundations
have already chosen to
operate with a limited life.

When I think of Hazen, I think of a philanthropic organization that's on the vanguard of education and education justice. Vanguard, like kind of out in front, than frankly more traditional educational funders. Specifically in their commitment to racial justice, communities, and full on commitment to public education. Committed to EQUITY in public education. There are very few funders that sit at this intersection so powerfully. They are kind of like a tug boat, tugging the field along."

#### Audience 2

Grantees, to help them get ready for when Hazen is no longer supporting them Spend downs have slowly gained popularity since the 1900s.

5%

About 50 years ago, only 5% of the total assets of America's largest 50 foundations were held by spend-downs. 24%

In 2010, that number had risen to 24%, according to a study by Bridgespan Group in Boston. 20%

A survey from Trends in Family Philanthropy in 2015 found nearly 20 percent of the newest family foundations have already chosen to operate with a limited life.