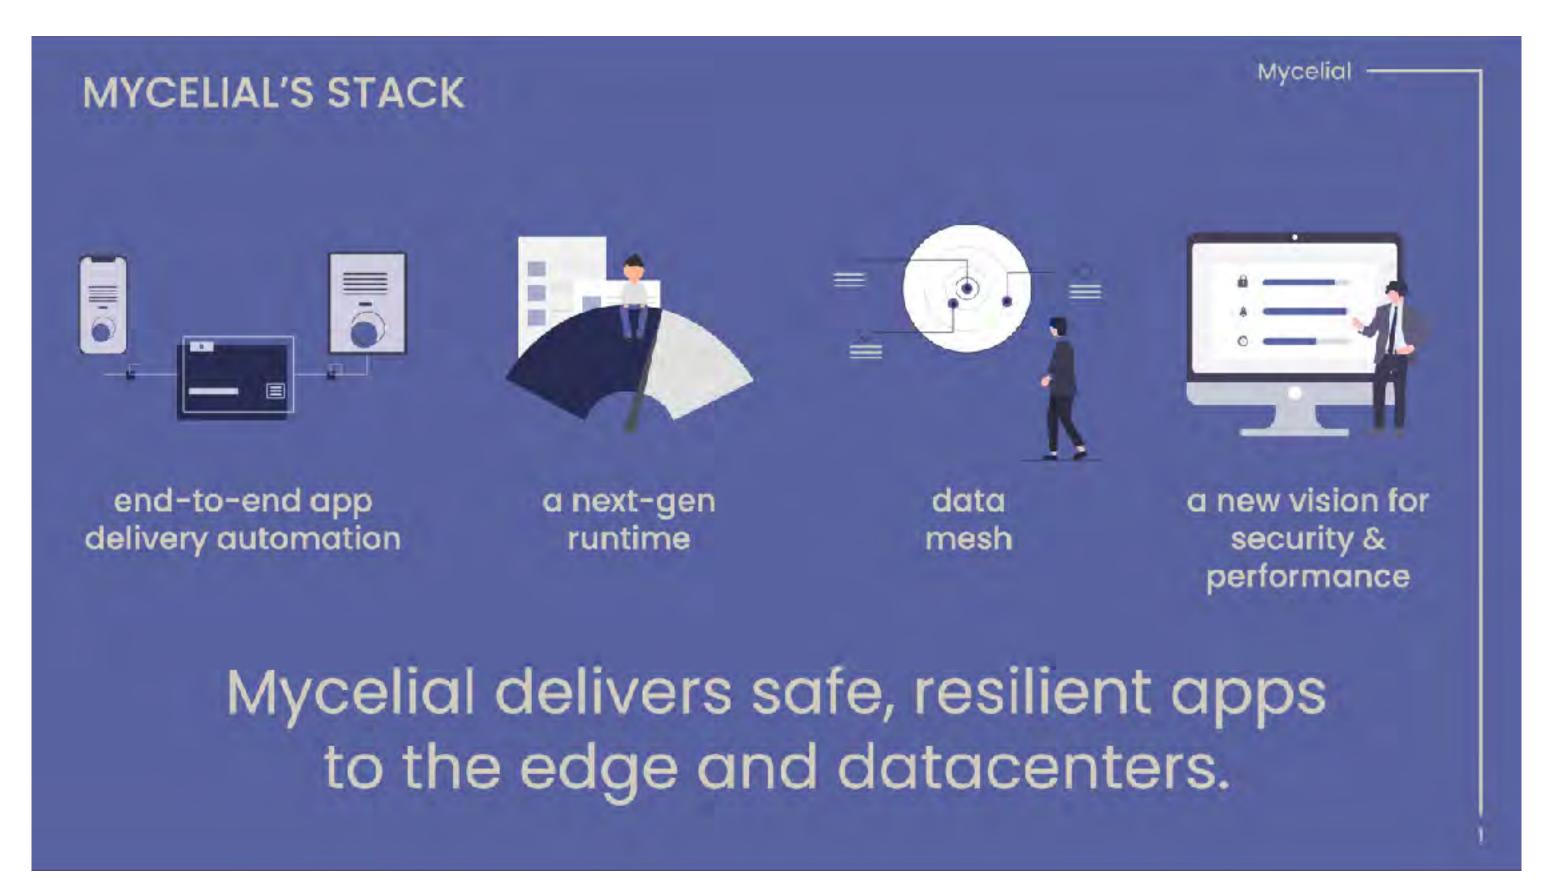

Key message talking points development.
- Doctors of the World tip sheet / one-pager summarizing US and global work / credibility

Which tells us that content that is unique to DoW USA and posts that speak to DoW USA's values are the ones that perform the best

Position health providers as key actors in social justice movement (unfortunate v. unjust framework)

Laurch a mediagenic national campaign in the US that builds profile and audience

Build a national following among US-based influencers on health and human rights in the US and abroad

Semple 2018 KPIs

Begin convenuation with 1-3 new goarn-giving facebooks:

Formulae of 1-2 new graphs and perhambles

Free small following by 1% including a target number of key lefturencers

And a closer look at the current data behind the profile























As TMC grows its membership, connects with more campaigns, the data gets stronger and deeper, while the possibilities for collaboration and experimentation multiplies across all levels of government and with campaigns of all sizes







The Movement Cooperative

Board Discussion:
Public Launch and
Positioning

1 Status Quo

Maintain your stealth brand through an entirely defensive strategy aimed at deflecting public attention/inquiries

#### PROS

- Least risk of exposure to directed attacks/potential hacking
- Best route to avoid unwanted press
- Avoids alienating any members who wish to avoid press mentions or would feel like TMC is in competition with them

#### CONS

- Difficult to recruit new members and retain members without telling the story of TMC's value an