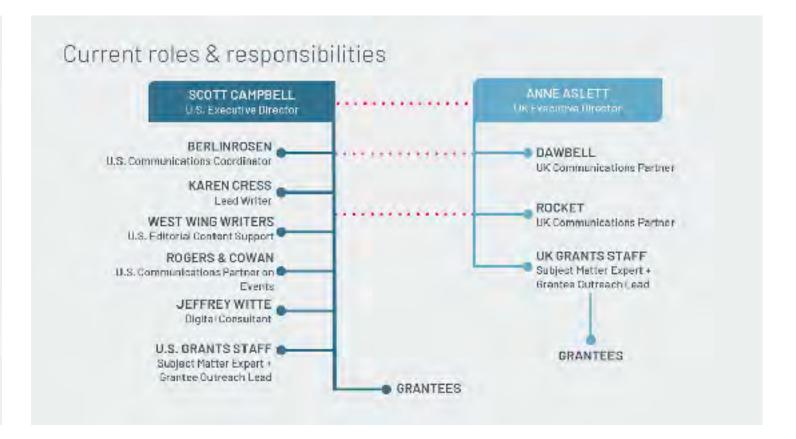

- Website analytics show lot of US users might be going to the UK site by mistake when they should be seeing the US site
- It is unclear to audiences which social channels for EJAF are "official," explaining some gaps in social media following between UK and US